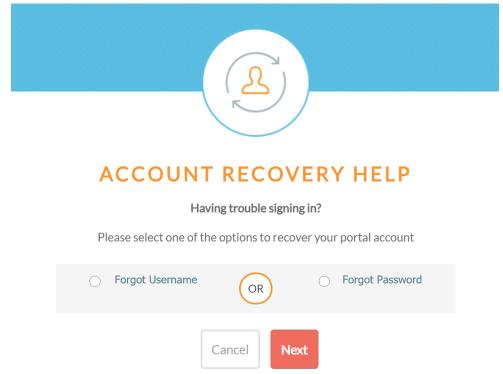

## **Trouble Logging In**

If you are having trouble remembering the User Name or Password click on **Trouble logging in** 

| LOGIN TO YOUR ACCOUNT<br>We will send verification code to confirm access to this<br>number. Standard text messaging rates apply. |
|-----------------------------------------------------------------------------------------------------------------------------------|
| Using Mobile Phone 🔲                                                                                                              |
| OR                                                                                                                                |
| Enter the details below                                                                                                           |
| 👤 User Name                                                                                                                       |
| B Password                                                                                                                        |
| Trouble logging in Login                                                                                                          |
|                                                                                                                                   |
|                                                                                                                                   |
|                                                                                                                                   |
|                                                                                                                                   |
| Would You Like To Join Our Practice? Pre-Register                                                                                 |

#### Select the necessary option and follow the instructions