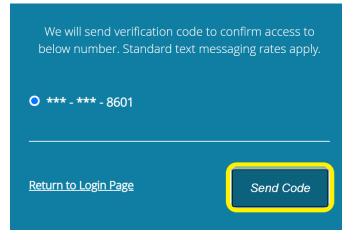

#### Click on Send Code

Enter the verification code from you received from your text message. Then click on