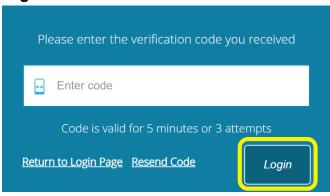

#### Click on Send Code

Enter the verification code from you received from your text message. Then click on

### Login